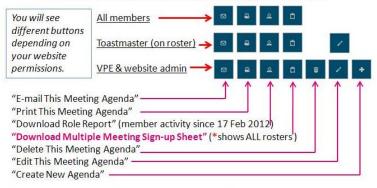

## Understanding the meeting roster/agenda buttons

\*The "Download Multiple Meeting Sign-up Sheet" is one of the most helpful for ALL members. When you click on it, you get an Excel spreadsheet of 'all' meeting rosters that have been created by the VP of Education (and it shows everyone that has signed up along with all the open roles that are available. Much more convenient that opening a bunch of rosters to find an available slot.