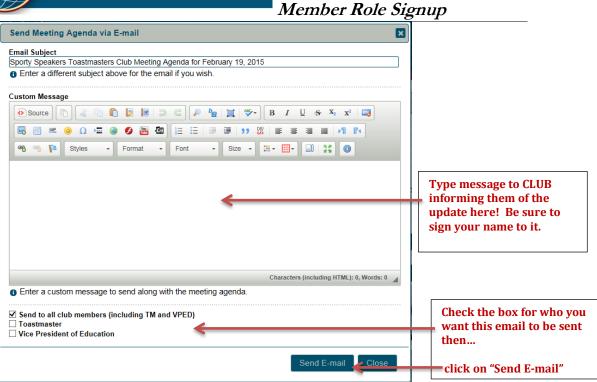

|                     | SPORTY SPEAKER                                                                                                                                                                              | S<br>Member Role Signup                                                                                                                                                          |  |
|---------------------|---------------------------------------------------------------------------------------------------------------------------------------------------------------------------------------------|----------------------------------------------------------------------------------------------------------------------------------------------------------------------------------|--|
| m<br>e              | elivers a prepared or "hot seat" speech from one of the many Toastmasters nanuals.                                                                                                          | When you sign up for a role,<br>the picture you added to<br>your profile will appear here                                                                                        |  |
| C<br>0<br>m         | Ianual / Speech / Time         Choose Manual / Speech         Choose a speech from the current list of Toastmasters International nanuals.         Your Speech Title                        |                                                                                                                                                                                  |  |
|                     | Enter the title of your speech. Your Speech Introduction                                                                                                                                    | If giving a speech, complete this section                                                                                                                                        |  |
| 6                   | Enter a complete introduction for the Toastmaster.                                                                                                                                          |                                                                                                                                                                                  |  |
| 36PM In<br>to       | Table Topics<br>mpromptu speaking. The Table Topics Master calls upon several members<br>o deliver 1-2 minute unprepared speeches on a topic announced right before<br>ne member is chosen. | Sign Up Sign Up Sign Up Sign Up Signing up for a role, click this button. If you loaded your picture in your                                                                     |  |
| :41PM Th<br>th<br>a | whole.                                                                                                                                                                                      | profile it will show up here.                                                                                                                                                    |  |
|                     | Notifying the CLUB of role change                                                                                                                                                           | <b>TO REMOVE NAME:</b> to remove your name from the agenda,<br>click the X to remove your name. If less than 2 days before<br>the meeting, please find someone to take your role |  |
|                     | a. Click on the email icon at the to                                                                                                                                                        | op of the Meeting Agenda screen. Click on EMAIL icon here<br>and the window below v<br>appear.                                                                                   |  |
| /iew Ar             | nother Agenda 🔽 🗌 List All Agendas                                                                                                                                                          |                                                                                                                                                                                  |  |