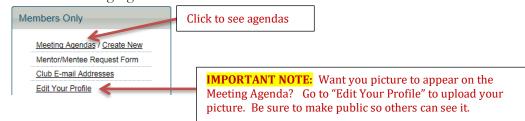

## Signing up & changing your roles for "Sporty Speakers" meeting

- 1. Visit Pathways to obtain speech projects here: <u>https://www.toastmasters.org/start-pathways</u>.
- 2. Quick Reference Sheet for doing Speeches and Roles: <u>Here</u>
- 3. Visit Sporty Speakers for signing up for all roles. <u>https://sportyspeakers.toastmastersclubs.org</u>
- 4. Click on "Member Login". (if this is your first time visiting the site, you will be prompted to be emailed your password)
- 5. Click on "Meeting Agendas" on the left bar